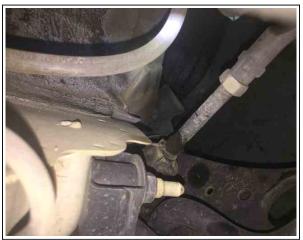

#### NATURE AND EXTENT OF DAMAGE

We confirm the damage sustained to this vehicle is, impact damage sustained to the LH suspension, including bu not limited to the steering rack, strut, drive shaft, rim & tyre.

On review of the invoice charges and, based on the damage visible within the digital colour images, in our professional opinion the front LH rim has sustained considerable impact to it, causing the steering rack tie rod end and the lower control arm to bend allowing the drive shaft to become detached from the gear box.

Other components may be damaged as a result of the impact to the rim. The wheel hub damage is hard to see, and it is only when you attempt to complete a wheel alignment that you will be able to ascertain the extend of the damage. It is important to understand that this part is complex and is made of cast iron and not painted so surface rust may be visible but the integrity is sound.