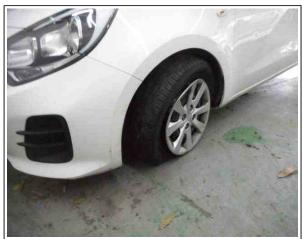

#### NATURE AND EXTENT OF DAMAGE

We confirm the damage sustained to this vehicle is, impact damage sustained to the LH suspension, including bu not limited to the steering rack, strut, drive shaft, rim & tyre.

On review of the invoice charges and, based on the damage visible within the digital colour images, in our professional opinion the front LH rim has sustained considerable impact to it, causing the steering rack tie rod end and the lower control arm to bend allowing the drive shaft to become detached from the gear box.

Other components may be damaged as a result of the impact to the rim. The wheel hub damage is hard to see, and it is only when you attempt to complete a wheel alignment that you will be able to ascertain the extend of the damage. It is important to understand that this part is complex and is made of cast iron and not painted so surface rust may be visible but the integrity is sound.