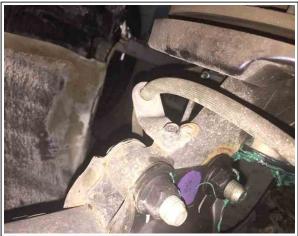

#### NATURE AND EXTENT OF DAMAGE

We confirm the damage sustained to this vehicle is, impact damage sustained to the LH suspension, including bu not limited to the steering rack, strut, drive shaft, rim & tyre.

On review of the invoice charges and, based on the damage visible within the digital colour images, in our professional opinion the front LH rim has sustained considerable impact to it, causing the steering rack tie rod end and the lower control arm to bend allowing the drive shaft to become detached from the gear box.

Other components may be damaged as a result of the impact to the rim. The wheel hub damage is hard to see, and it is only when you attempt to complete a wheel alignment that you will be able to ascertain the extend of the damage. It is important to understand that this part is complex and is made of cast iron and not painted so surface rust may be visible but the integrity is sound.