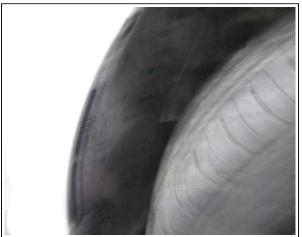

#### NATURE AND EXTENT OF DAMAGE

We confirm the damage sustained to this vehicle is, impact damage sustained to the LH suspension, including bu not limited to the steering rack, strut, drive shaft, rim & tyre.

On review of the invoice charges and, based on the damage visible within the digital colour images, in our professional opinion the front LH rim has sustained considerable impact to it, causing the steering rack tie rod end and the lower control arm to bend allowing the drive shaft to become detached from the gear box.

Other components may be damaged as a result of the impact to the rim. The wheel hub damage is hard to see, and it is only when you attempt to complete a wheel alignment that you will be able to ascertain the extend of the damage. It is important to understand that this part is complex and is made of cast iron and not painted so surface rust may be visible but the integrity is sound.