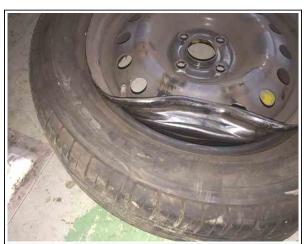

#### NATURE AND EXTENT OF DAMAGE

We confirm the damage sustained to this vehicle is, impact damage sustained to the LH suspension, including bu not limited to the steering rack, strut, drive shaft, rim & tyre.

On review of the invoice charges and, based on the damage visible within the digital colour images, in our professional opinion the front LH rim has sustained considerable impact to it, causing the steering rack tie rod end and the lower control arm to bend allowing the drive shaft to become detached from the gear box.

Other components may be damaged as a result of the impact to the rim. The wheel hub damage is hard to see, and it is only when you attempt to complete a wheel alignment that you will be able to ascertain the extend of the damage. It is important to understand that this part is complex and is made of cast iron and not painted so surface rust may be visible but the integrity is sound.