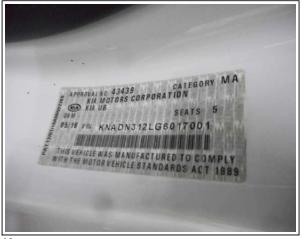

RIO

26084 km

20/06/2017

VIN NO: KNADN312LG6017001

BODY: 3 DOOR HATCH COLOUR:

WHITE SOLID AS NEW

STEERING: INTERIOR:

**AUTOMATIC** DAMAGED **AS NEW** 

#### VEHICLE DESCRIPTION

Please find listed in the Assessment Report a description of this vehicle and note it is a 2016 Kia Rio REGO-531WNN