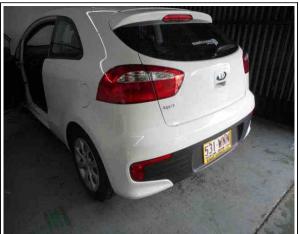

#### VEHICLE DESCRIPTION

Please find listed in the Assessment Report a description of this vehicle and note it is a 2016 Kia Rio REGO-531WNN

#### NATURE AND EXTENT OF DAMAGE

We confirm the damage sustained to this vehicle is, impact damage sustained to the LH suspension, including bu not limited to the steering rack, strut, drive shaft, rim & tyre.