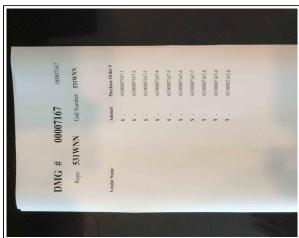

# ESTIMATE ASSESSED - Mark Hill

EAST COAST CAR RENTALS

Owner EAST COAST CAR RENTALS

Vehicle 2016-KIARIO spec

Reg No 531WNN

Claim #

 Our Ref
 1443925

 Quote No
 6895

 Date Assessed
 27/06/2017

 Assessor
 Mark Hill

| RR                                                                                                                                                                                                |                  | \$                                                                                   | Adj |
|---------------------------------------------------------------------------------------------------------------------------------------------------------------------------------------------------|------------------|--------------------------------------------------------------------------------------|-----|
| 0941 R/H FRT GUARD & D/A                                                                                                                                                                          |                  | \$60.00                                                                              |     |
| 103 R/H FRT GUARD LINER                                                                                                                                                                           |                  | \$12.00                                                                              |     |
| 211 R/H FRT DOOR PART D/A                                                                                                                                                                         | _                | \$96.00<br>                                                                          |     |
|                                                                                                                                                                                                   | SubTotal \$      | \$168.00                                                                             |     |
| REPAIR                                                                                                                                                                                            |                  | \$                                                                                   | Adj |
| R/H FRT GUARD                                                                                                                                                                                     |                  | \$90.00                                                                              | -   |
| R/H FRT DOOR                                                                                                                                                                                      |                  | \$210.00                                                                             |     |
|                                                                                                                                                                                                   | SubTotal \$      | \$300.00                                                                             |     |
| PAINT                                                                                                                                                                                             |                  | \$                                                                                   | Adj |
| 1363 MIX & MATCH                                                                                                                                                                                  |                  | \$34.30                                                                              | ,   |
| 094 R/H FRT GUARD                                                                                                                                                                                 |                  | \$107.80                                                                             |     |
| 207 R/H FRT DOOR                                                                                                                                                                                  |                  | \$127.40                                                                             |     |
|                                                                                                                                                                                                   | SubTotal \$      | \$269.50                                                                             |     |
|                                                                                                                                                                                                   | Total Labour Hrs | 0.00                                                                                 |     |
|                                                                                                                                                                                                   | Total Labour     | \$737.50                                                                             |     |
| PART                                                                                                                                                                                              |                  | \$                                                                                   | Adj |
| L/H JOINT ASSY -CV (CHECK PART PRICE) - 495001W200                                                                                                                                                |                  | \$921.01                                                                             |     |
| L/H FRT STEERING KNUCKLE SPINDLE - 517151W001                                                                                                                                                     |                  | \$353.05                                                                             |     |
| L/H FRT SUSPENSION STRUT - 546501W450                                                                                                                                                             |                  | \$279.88                                                                             |     |
| FRT SUSPENSION STABILIZER BAR - 548302V000                                                                                                                                                        |                  | \$101.81                                                                             |     |
| L/H FRT SUSP LOWER CONTROL ARM - 545001W000                                                                                                                                                       |                  | \$320.81                                                                             |     |
| L/H STEERING TIE ROD END - 568201R501                                                                                                                                                             |                  | \$134.91                                                                             |     |
| L/H FRT ROAD WHEEL STEEL - 529101W100                                                                                                                                                             |                  | \$215.92                                                                             |     |
| _/H FRT ROAD WHEEL GUARD - 868111W500                                                                                                                                                             |                  | \$66.00                                                                              |     |
| L/H FRT ROAD WHEEL HUB CAP - 529601W150                                                                                                                                                           |                  | \$99.26                                                                              |     |
| L/H FRT ROAD WHEEL HUB - 517501J000                                                                                                                                                               |                  | \$199.60                                                                             |     |
| L/H FRT RADIAL TYRE - 185/65R 15 - AFTER-MARKET                                                                                                                                                   |                  | \$165.00                                                                             |     |
| L/H FRT ROAD WHEEL HUB BEARING - 517201W000                                                                                                                                                       |                  | \$119.89                                                                             |     |
| MARKUP                                                                                                                                                                                            |                  | \$33.00                                                                              |     |
| MARKUP                                                                                                                                                                                            |                  | \$0.00                                                                               |     |
|                                                                                                                                                                                                   | SubTotal \$      | \$3,010.14                                                                           |     |
|                                                                                                                                                                                                   |                  |                                                                                      |     |
|                                                                                                                                                                                                   |                  | \$                                                                                   | Adj |
| PROOFCOTE                                                                                                                                                                                         |                  | \$6.00                                                                               | Adj |
| PROOFCOTE<br>BAKE ALLOWANCE                                                                                                                                                                       |                  | \$6.00<br>\$80.00                                                                    | Adj |
| PROOFCOTE<br>BAKE ALLOWANCE<br>ENVIRONMENT LEVY                                                                                                                                                   |                  | \$6.00<br>\$80.00<br>\$6.00                                                          | Adj |
| PROOFCOTE<br>BAKE ALLOWANCE<br>ENVIRONMENT LEVY<br>WHEEL BALANCE                                                                                                                                  |                  | \$6.00<br>\$80.00<br>\$6.00<br>\$25.00                                               | Adj |
| PROOFCOTE BAKE ALLOWANCE ENVIRONMENT LEVY WHEEL BALANCE WHEEL ALIGNMENT                                                                                                                           |                  | \$6.00<br>\$80.00<br>\$6.00<br>\$25.00<br>\$50.00                                    | Adj |
| PROOFCOTE BAKE ALLOWANCE ENVIRONMENT LEVY WHEEL BALANCE WHEEL ALIGNMENT SUSPENSION SUBLET TO ROSEBERY STERL                                                                                       |                  | \$6.00<br>\$80.00<br>\$6.00<br>\$25.00<br>\$50.00<br>\$450.00                        | Adj |
| PROOFCOTE BAKE ALLOWANCE ENVIRONMENT LEVY WHEEL BALANCE WHEEL ALIGNMENT SUSPENSION SUBLET TO ROSEBERY STERL AIR BAGS INSPECTION                                                                   |                  | \$6.00<br>\$80.00<br>\$6.00<br>\$25.00<br>\$50.00<br>\$450.00<br>\$140.00            | Adj |
| PROOFCOTE BAKE ALLOWANCE ENVIRONMENT LEVY WHEEL BALANCE WHEEL ALIGNMENT SUSPENSION SUBLET TO ROSEBERY STERL AIR BAGS INSPECTION PANEL CONSUMABLES                                                 |                  | \$6.00<br>\$80.00<br>\$6.00<br>\$25.00<br>\$50.00<br>\$450.00<br>\$140.00<br>\$82.00 | Adj |
| OTHER PROOFCOTE BAKE ALLOWANCE ENVIRONMENT LEVY WHEEL BALANCE WHEEL ALIGNMENT SUSPENSION SUBLET TO ROSEBERY STERL AIR BAGS INSPECTION PANEL CONSUMABLES PAINT CONSUMABLES 9994 PAINT MATERIALS S2 |                  | \$6.00<br>\$80.00<br>\$6.00<br>\$25.00<br>\$50.00<br>\$450.00<br>\$140.00            | Adj |

| SubTotal \$ | \$1,224.00                           |
|-------------|--------------------------------------|
|             | \$4,971.64<br>\$497.16<br>\$5,468.80 |