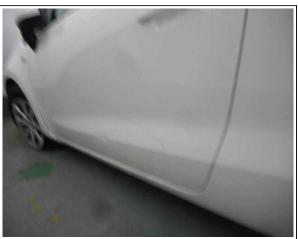

#### NATURE AND EXTENT OF DAMAGE

We confirm the damage sustained to this vehicle is, impact damage sustained to the LH suspension, including bu not limited to the steering rack, strut, drive shaft, rim & tyre.