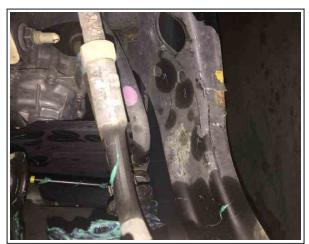

#### NATURE AND EXTENT OF DAMAGE

We confirm the damage sustained to this vehicle is, impact damage sustained to the LH suspension, including bu not limited to the steering rack, strut, drive shaft, rim & tyre.

On review of the invoice charges and, based on the damage visible within the digital colour images, in our professional opinion the front LH rim has sustained considerable impact to it, causing the steering rack tie rod end and the lower control arm to bend allowing the drive shaft to become detached from the gear box.

Other components may be damaged as a result of the impact to the rim. The wheel hub damage is hard to see, and it is only when you attempt to complete a wheel alignment that you will be able to ascertain the extend of the damage. It is important to understand that this part is complex and is made of cast iron and not painted so surface rust may be visible but the integrity is sound.