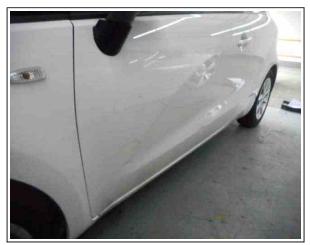

#### NATURE AND EXTENT OF DAMAGE

We confirm the damage sustained to this vehicle is, impact damage sustained to the LH suspension, including bu not limited to the steering rack, strut, drive shaft, rim & tyre.