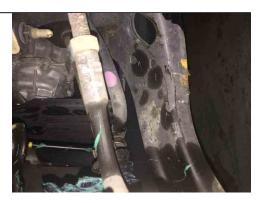

#### NATURE AND EXTENT OF DAMAGE

We confirm the damage sustained to this vehicle is, impact damage sustained to the LH suspension, including bu not limited to the steering rack, strut, drive shaft, rim & tyre.

On review of the invoice charges and, based on the damage visible within the digital colour images, in our professional opinion the front LH rim has sustained considerable impact to it, causing the steering rack tie rod end and the lower control arm to bend allowing the drive shaft to become detached from the gear box.

Other components may be damaged as a result of the impact to the rim. The wheel hub damage is hard to see, and it is only when you attempt to complete a wheel alignment that you will be able to ascertain the extend of the damage. It is important to understand that this part is complex and is made of cast iron and not painted so surface rust may be visible but the integrity is sound.