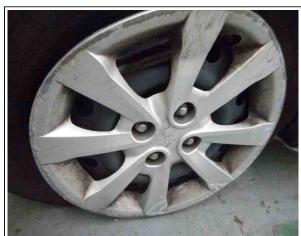

#### NATURE AND EXTENT OF DAMAGE

We confirm the damage sustained to this vehicle is, impact damage sustained to the LH suspension, including bu not limited to the steering rack, strut, drive shaft, rim & tyre.

On review of the invoice charges and, based on the damage visible within the digital colour images, in our professional opinion the front LH rim has sustained considerable impact to it, causing the steering rack tie rod end and the lower control arm to bend allowing the drive shaft to become detached from the gear box.

Other components may be damaged as a result of the impact to the rim. The wheel hub damage is hard to see, and it is only when you attempt to complete a wheel alignment that you will be able to ascertain the extend of the damage. It is important to understand that this part is complex and is made of cast iron and not painted so surface rust may be visible but the integrity is sound.