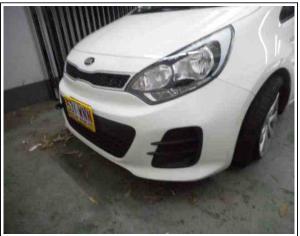

#### VEHICLE DESCRIPTION

Please find listed in the Assessment Report a description of this vehicle and note it is a 2016 Kia Rio REGO-531WNN

#### NATURE AND EXTENT OF DAMAGE

We confirm the damage sustained to this vehicle is, impact damage sustained to the LH suspension, including bu not limited to the steering rack, strut, drive shaft, rim & tyre.