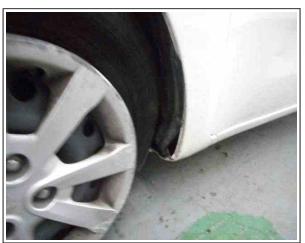

#### NATURE AND EXTENT OF DAMAGE

We confirm the damage sustained to this vehicle is, impact damage sustained to the LH suspension, including bu not limited to the steering rack, strut, drive shaft, rim & tyre.

On review of the invoice charges and, based on the damage visible within the digital colour images, in our professional opinion the front LH rim has sustained considerable impact to it, causing the steering rack tie rod end and the lower control arm to bend allowing the drive shaft to become detached from the gear box.

Other components may be damaged as a result of the impact to the rim. The wheel hub damage is hard to see, and it is only when you attempt to complete a wheel alignment that you will be able to ascertain the extend of the damage. It is important to understand that this part is complex and is made of cast iron and not painted so surface rust may be visible but the integrity is sound.