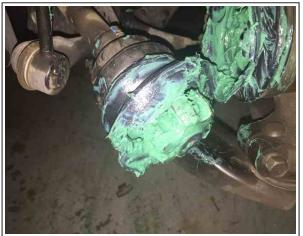

#### NATURE AND EXTENT OF DAMAGE

We confirm the damage sustained to this vehicle is, impact damage sustained to the LH suspension, including bu not limited to the steering rack, strut, drive shaft, rim & tyre.

On review of the invoice charges and, based on the damage visible within the digital colour images, in our professional opinion the front LH rim has sustained considerable impact to it, causing the steering rack tie rod end and the lower control arm to bend allowing the drive shaft to become detached from the gear box.

Other components may be damaged as a result of the impact to the rim. The wheel hub damage is hard to see, and it is only when you attempt to complete a wheel alignment that you will be able to ascertain the extend of the damage. It is important to understand that this part is complex and is made of cast iron and not painted so surface rust may be visible but the integrity is sound.