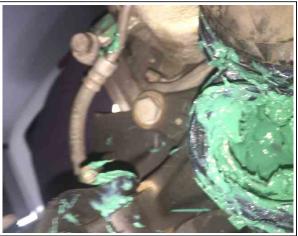

#### NATURE AND EXTENT OF DAMAGE

We confirm the damage sustained to this vehicle is, impact damage sustained to the LH suspension, including bu not limited to the steering rack, strut, drive shaft, rim & tyre.

On review of the invoice charges and, based on the damage visible within the digital colour images, in our professional opinion the front LH rim has sustained considerable impact to it, causing the steering rack tie rod end and the lower control arm to bend allowing the drive shaft to become detached from the gear box.

Other components may be damaged as a result of the impact to the rim. The wheel hub damage is hard to see, and it is only when you attempt to complete a wheel alignment that you will be able to ascertain the extend of the damage. It is important to understand that this part is complex and is made of cast iron and not painted so surface rust may be visible but the integrity is sound.