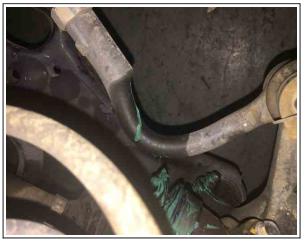

#### NATURE AND EXTENT OF DAMAGE

We confirm the damage sustained to this vehicle is, impact damage sustained to the LH suspension, including bu not limited to the steering rack, strut, drive shaft, rim & tyre.

On review of the invoice charges and, based on the damage visible within the digital colour images, in our professional opinion the front LH rim has sustained considerable impact to it, causing the steering rack tie rod end and the lower control arm to bend allowing the drive shaft to become detached from the gear box.

Other components may be damaged as a result of the impact to the rim. The wheel hub damage is hard to see, and it is only when you attempt to complete a wheel alignment that you will be able to ascertain the extend of the damage. It is important to understand that this part is complex and is made of cast iron and not painted so surface rust may be visible but the integrity is sound.